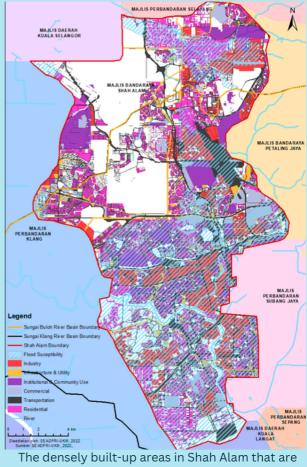

# Landslide Hazards

landslide incidents in Shah Alam

The densely built-up areas in Shah Alam that are exposed to flood hazards in the worst-case scenario.

Primary land uses that are exposed to flood hazards and emerging floods

Industries

Housings

Transportations

Commercials