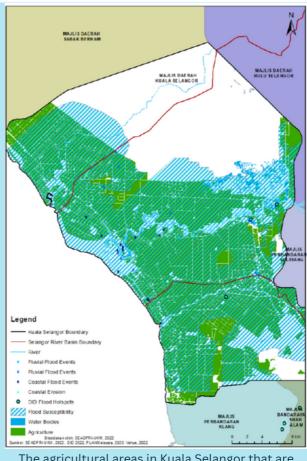

### Flood Hazard

44%

of the area under the Kuala Selangor Local Authority is vulnerable to flood hazards.

# The Hazard of Rising Sea Levels

11%

of the area under the Kuala Selangor Local Authority is exposed to a 1.0 m rise in sea levels.

The agricultural areas in Kuala Selangor that are exposed to flood hazards in worst-case scenarios.

Primary land uses that are exposed to flood hazards and emerging floods

Agriculture

Transportations,
Infrastructures & Utilities

Industries