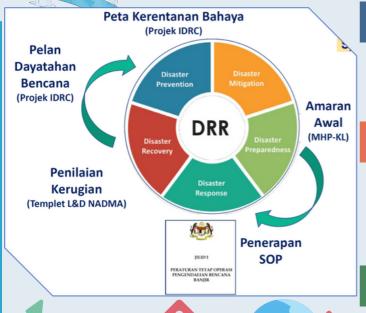

# **PREVENTION**

Activities and actions taken to prevent existing and new disaster risks by reducing vulnerabilities and exposure through non-structural means.

#### 2 **MITIGATION**

Actions to mitigate the adverse effects of hazardous events through structural construction or natural features, as well as other innovations. For climate change, it focuses on reducing greenhouse gas (GHG) emissions.

#### **PREPAREDNESS**

The knowledge and capacity developed by the government, response and recovery organizations, communities, and individuals to effectively anticipate, respond, and recover from the impacts of disasters.

#### **RECOVERY**

Activities to improve the standard of living and health, as well as the economic, physical, social, cultural, and environmental assets of communities affected by disasters, in order to reduce future disaster risks.

### **RESPONSE**

Actions taken to save lives, reduce health impacts, ensure public safety, and meet the basic needs of those affected.