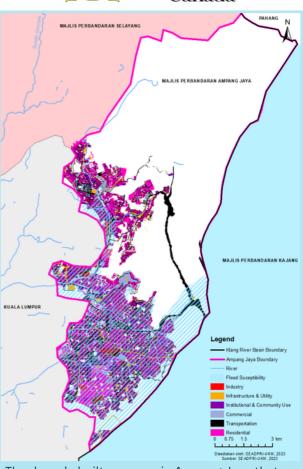

### Landslide Hazards

12

landslide incidents in Ampang Jaya.

The densely built-up areas in Ampang Jaya that are exposed to flood hazards in the worst-case scenario.

Primary land uses that are exposed to flood hazards and emerging floods

Industries

Institutions & Communities

Transportations

Housings